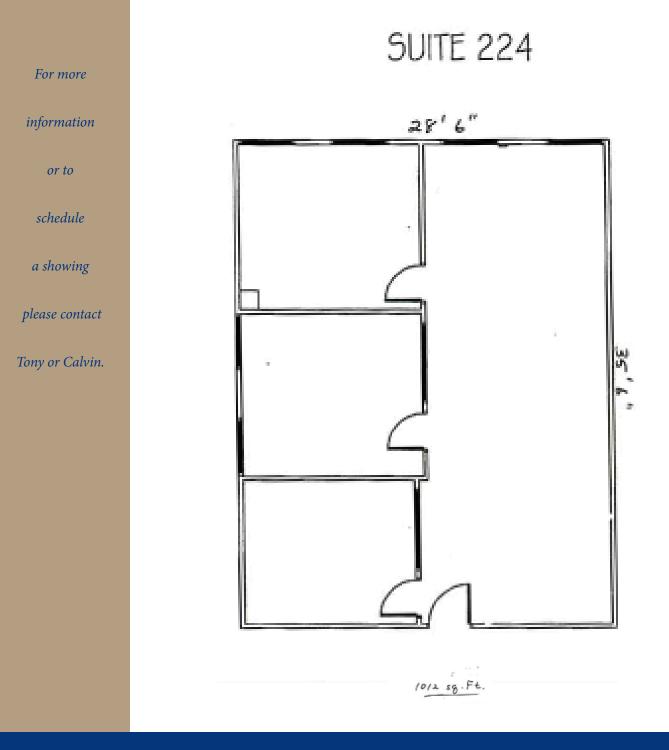

#### information

or to

schedule

a showing

please contact

#### SPACE AVAILABLE

| <u>Suite #</u> | <u>Sq. Ft.</u> | Rent/Rate (Full Service Leases)               |
|----------------|----------------|-----------------------------------------------|
| 224            | 1,012          | 1-yr. lease: \$900 mo. (\$10.57 psf)          |
|                |                | 3-yr. lease: 1-6 mos. \$800 / 7-12 mos. \$840 |
|                |                | 13-24 mos. \$875 / 25-36 mos. \$900           |

# Marina Point I / Suite 224

**Tony Utter:** 316-990-8710 (mobile) / 316-263-2448 (office) tony@utterproperties.com

Calvin Klaassen: 316-641-5174 (mobile) / 316-263-2448 (office) calvin@utterproperties.com