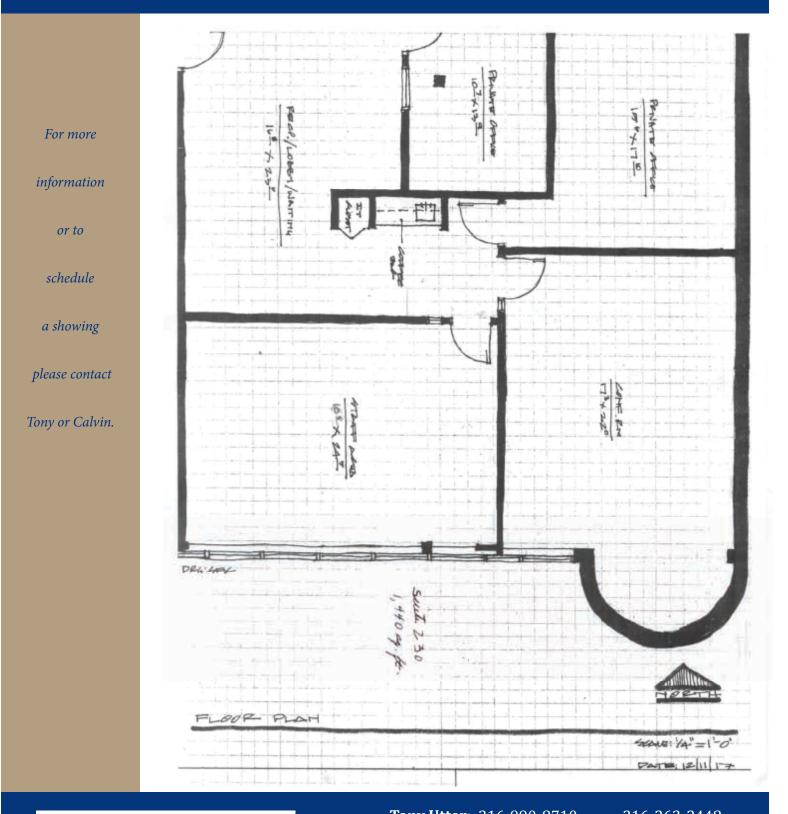

230 1,440 1-yr. lease: \$1,440 mo. (\$12.00 psf) 3-yr. lease: 1-6 mos. \$900 / 7-12 mos. \$1,000 13-24 mos. \$1,095 / 25-36 mos. \$1,160

# Marina Point I / Suite 230

**Tony Utter:** 316-990-8710 (mobile) / 316-263-2448 (office) **CCIM, JD** tony@utterproperties.com

Calvin Klaassen: 316-641-5174 (mobile) / 316-263-2448 (office) calvin@utterproperties.com

The information contained herein was obtained from sources believed reliable, however, Utter Commercial Real Estate, Inc. makes no guarantees, warranties or representations as to the completeness or accuracy thereof. The presentation of this property is submitted subject to errors, omissions, change of price or conditions prior to sale or lease, or withdrawal without notice.